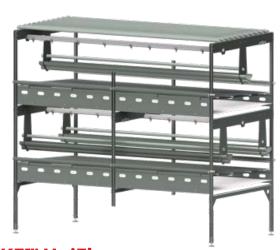

## VIKE™-5 Step

- 2 manure belt tiers and 1 nest tier.
- Upper tier: 71.9 inches (1,825 mm) and Lower tier: 102.8 inches (2,610 mm).

## **VIKE™ UniFloor**

- 2 manure belt tiers.
- Widths: 49.0 and 61.1 inches (1245 and 1551 mm).

Let's grow together®

www.choretime.com

Chore-Time is a division of CTB, Inc. A Berkshire Hathaway Company