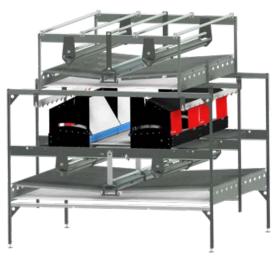

#### VIKE™-4

- 3 manure belt tiers and 1 nest tier.
- Widths: 82.3 and 102.8 inches (2090 and 2610 mm).