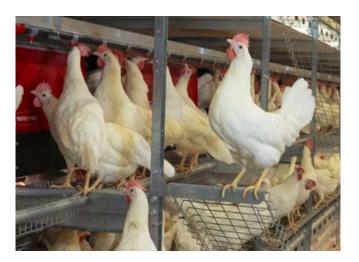

## **VALEGO™ Integrated Nests**

- Rack-Drive (RDE) Expulsion system.
- Walls and roofs from durable film-faced plywood.
- Self-cleaning AstroTurf® nest pads.\*
- Egg belt options: standard 1 x 19.7 inches (1 x 500 mm) and optional 2 x 9.8 inches (2 x 250 mm).
- Eggs mislaid in the system (system eggs) can be collected automatically (optional).
- \*AstroTurf® is not owned or licensed by CTB, Inc. and is the sole property of its owner.

VALEGO™ Nests