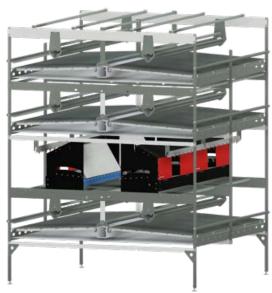

## **Configurations**

Combine different VIKE<sup>™</sup> configurations for optimal poultry house layout.

### **VIKE™-2 Standard**

- 2 manure belt tiers and 1 nest tier.
- Widths: 71.9, 82.3, 102.8 inches (1825, 2090, 2610 mm).