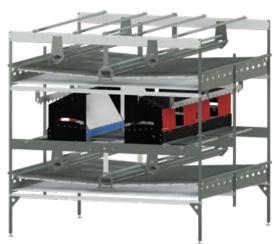

VALEGO™ Nests

## **VALEGO™ Integrated Nests**

- Rack-Drive (RDE) Expulsion system.
- Walls and roofs from durable film-faced plywood.
- Self-cleaning AstroTurf® nest pads.\*
- Egg belt options: standard 1 x 19.7 inches (1 x 500 mm) and optional 2 x 9.8 inches (2 x 250 mm).
- Eggs mislaid in the system (system eggs) can be collected automatically (optional).
- \*AstroTurf® is not owned or licensed by CTB, Inc. and is the sole property of its owner.