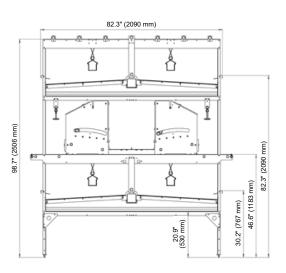

## **Configurations**

- VIKE™-2
  - o 2 manure belt tiers and 1 nest tier.
- Width: 71.9, 82.3, 102.8 inches (1825, 2090, 2610 mm).
- VIKE™-5 Step
- 2 manure belt tiers and 1 nest tier.
- Upper tier 71.9 inches (1825 mm) and lower tier 102.8 inches (2610 mm) in step configuration.

# **VIKE AVIAN**

VIKE™-2

VIKE™-5 Step

Combine different VIKE™ configurations for optimal poultry house layout.

Let's grow together®

www.choretime.com

Chore-Time is a division of CTB, Inc. A Berkshire Hathaway Company  $Find your \ authorized \ independent \ distributor \ at \ choretime.com/distributor$ 