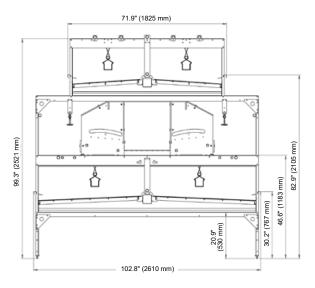

## **Configurations**

- VIKE™-2
  - o 2 manure belt tiers and 1 nest tier.
- Width: 71.9, 82.3, 102.8 inches (1825, 2090, 2610 mm).
- VIKE™-5 Step
- 2 manure belt tiers and 1 nest tier.
- Upper tier 71.9 inches (1825 mm) and lower tier 102.8 inches (2610 mm) in step configuration.

# **VIKE AVIAN**

VIKE™-2

VIKE™-5 Step

Combine different VIKE™ configurations for optimal poultry house layout.

Let's grow together®

www.choretime.com

Chore-Time is a division of CTB, Inc. A Berkshire Hathaway Company  $Find your \ authorized \ independent \ distributor \ at \ choretime.com/distributor$ 