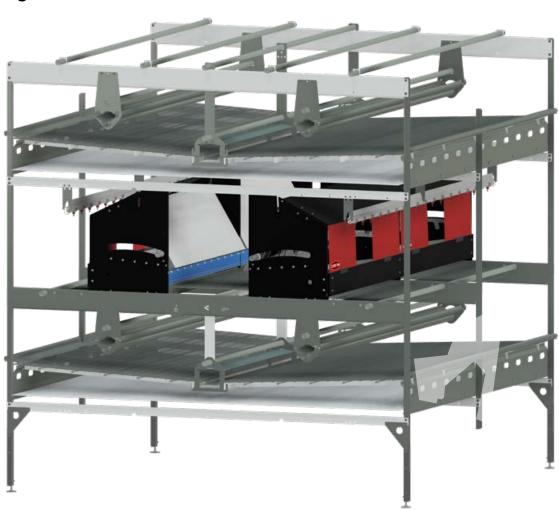

## **VIKE™ Aviary System**

- Aviary system that provides outstanding results.
- Excellent overview and easy inspection.
- Integrated VALEGO™ Nests.

## **Overview**

- Multiple configurations and system widths available for optimal poultry house layout.
- Low height ensures fit in existing houses with lower ceilings and allows a complete overview.
- Optimal movement of hens through the poultry house.
- Compliant with KAT and EU regulations.

## **VALEGO™** Integrated Nests

- Rack-Drive (RDE) Expulsion systems.
- Walls and roofs from durable film-faced plywood.
- Self-cleaning AstroTurf® nest pads.
- Egg belt options: standard 1 x 19.7-inches (500-mm) or option 2 x 9.8-inches (250-mm).

## **Configurations**

- VIKE™-2
  - o 2 manure belt tiers and 1 nest tier.
- Width: 71.9, 82.3, 102.8 inches (1825, 2090, 2610 mm).
- VIKE™-5 Step
- 2 manure belt tiers and 1 nest tier.
- Upper tier 71.9 inches (1825 mm) and lower tier 102.8 inches (2610 mm) in step configuration.