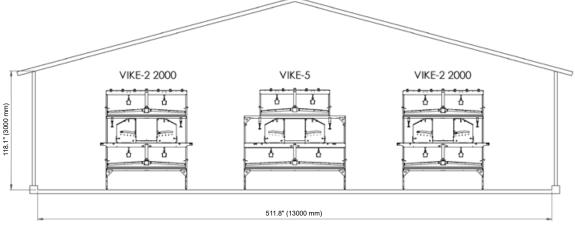

## **Configurations**

- VIKE™-2
  - o 2 manure belt tiers and 1 nest tier.
- Width: 71.9, 82.3, 102.8 inches (1825, 2090, 2610 mm).
- VIKE™-5 Step
- 2 manure belt tiers and 1 nest tier.
- Upper tier 71.9 inches (1825 mm) and lower tier 102.8 inches (2610 mm) in step configuration.

# **VIKE AVIAN**

VIKE™-2

VIKE™-5 Step

Combine different VIKE™ configurations for optimal poultry house layout.

Let's grow together®

www.choretime.com

Chore-Time is a division of CTB, Inc. A Berkshire Hathaway Company  $Find your \ authorized \ independent \ distributor \ at \ choretime.com/distributor$ 