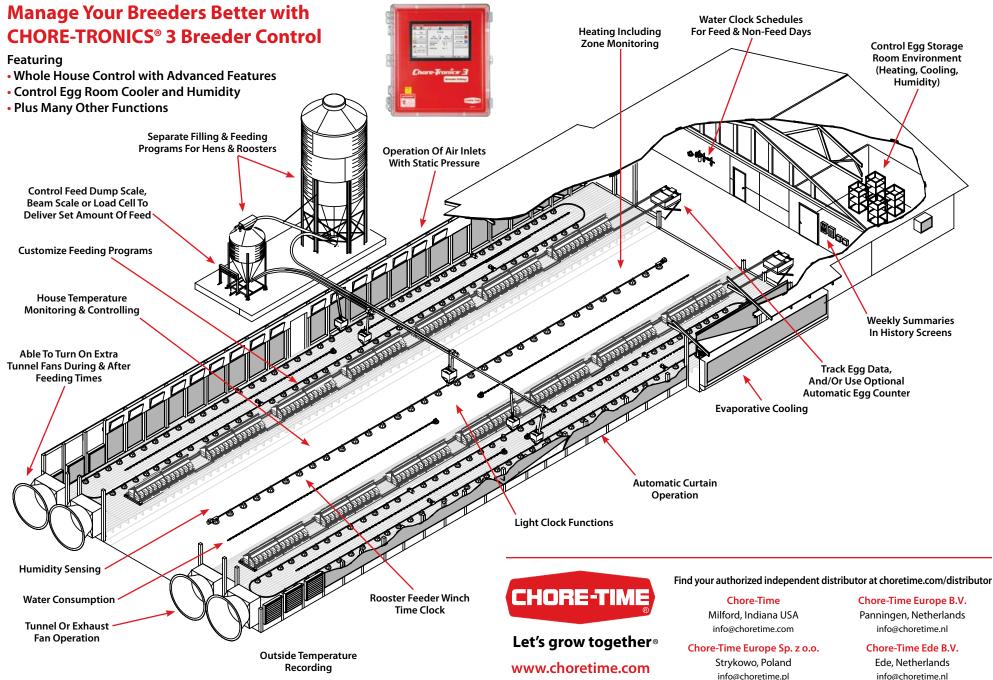

## **CHORE-TRONICS® 3 Breeder Package House Diagram**

Chore-Time is a division of CTB, Inc. A Berkshire Hathaway Company

CT-2651/202412

- **Expanded** ability to turn on extra tunnel fans during and after feeding times.
- Up to six separate filling and feeding clocks for male and female birds.
- Can deliver a pre-determined amount of feed from a dump scale, mechanical beam scale or load cell under the bin.
- Expanded management screens to track egg data, or count automatically with optional egg counter.
- Weekly summaries in history screens, with up to 70 weeks of history.
- Compatible with CHORE-TRONICS® Mobile App, BROADCASTER<sup>™</sup> Alert System and C-CENTRAL<sup>™</sup> Software.

Features also included in Chore-Time's CHORE-TRONICS® 3 Breeder House Controller:

- Ability to control egg storage room environment (heating, cooling and humidity).
- Customizable feeding programs for every-other-day, 5-and-2, etc.
- Water clock with feeding day and non-feeding day schedules.
- Winch clock to lower male feeder.
- Special lighting program for feeding time.

CHORE-TRONICS<sup>®</sup> 3 Breeder Control includes extra capabilities especially for breeder production.