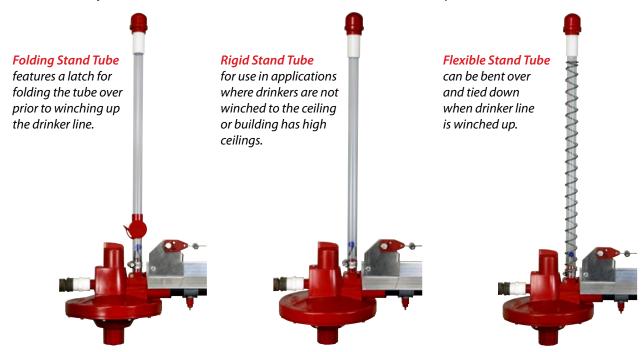

# **Folding Stand Tube:**

- Large-diameter, rigidplastic tube offers improved visibility of water column and is easier to clean.
- Easy-to-see blue indicator ball is held in the stand tube so it won't get lost or dropped.
- Comes fully assembled in an end- or mid-line model.

# **Stand Tube Options**

All stand tube styles are now available with Chore-Time's Breather Cap.