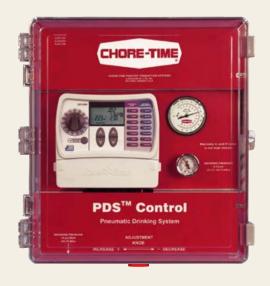

#### PDS™ Controls for RELIA-FLOW® and STEADI-FLOW® Drinkers

Chore-Time's PDS™ (Pneumatic Drinking System) Controls offer poultry producers convenient control of the water pressure in all nipple drinker lines in the house.

- Change the pressure in all lines or flush all lines from one remote location.
- Program PDS Controls to automatically flush water lines as often as four times per day or as seldom as once a week.
- Easily run "flush stimulations" to get cool water to the birds during hot weather.
- PDS™ Control models available: up to 16, 32, 64 and 80 regulators.

Easy-to-Program Control for up to 16 Regulators A model for up to 80 regulators is also available.

Let's grow together®

www.choretime.com

Find your authorized independent distributor at choretime.com/distributor