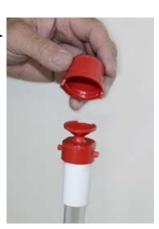

### **Breather Cap: ~**

- Baffled design helps keep dust out of the water line and removes air faster.
- Minimizes air locks.
- Cover can be removed for cleaning (shown at right).
- Cap can be retrofitted to existing Chore-Time and some other stand tubes.