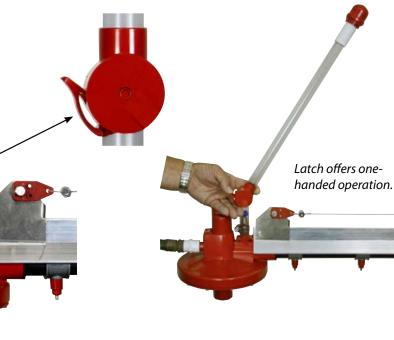

# **Stand Tube Hinge:**

- Permits tube to be folded down during house cleanout.
- Protects both tube and ceiling when drinker line is raised.
- Robust latch can be unlocked using one hand and resists bird activity.

Tube can be folded completely

down during house cleanout.

Count on Chore-Time for experience, reliability, performance and confidence.