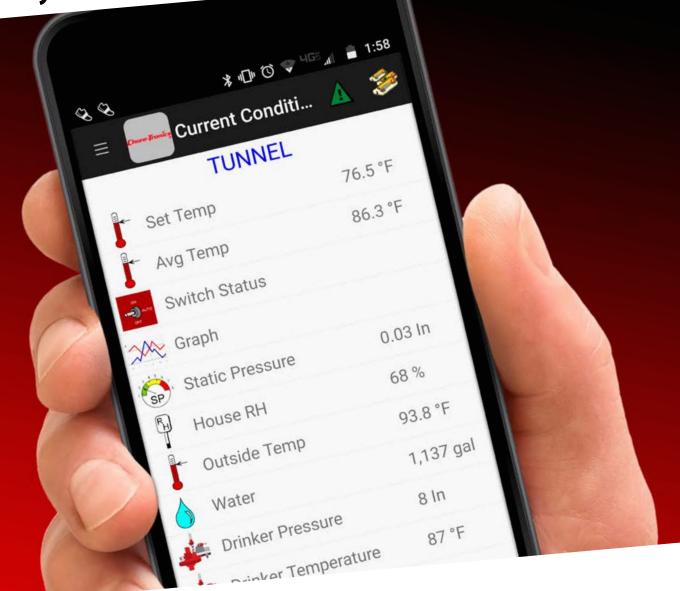

#### **Current Conditions**

The current conditions screen gives you instant visibility of critical information in all of your houses. You can monitor all settings and make adjustments on the fly. Examples of settings include:

|          | iprint fx 1:46 PM                | 9% 🕞      | • Se  |
|----------|----------------------------------|-----------|-------|
| = (      | Current Conditi                  | ⚠ 🀲       | • Av  |
| ų        | House RH                         | 68 %      | • Sw  |
| ľ        | Outside Temp                     | 91.9 °F   | • Gr  |
| ۵        | Water                            | 1,109 gal | • Sta |
| *        | Drinker Pressure                 |           | • Ho  |
| *        | Drinker Temperatu                |           | • Ai  |
| <u> </u> | Bird Weight<br>Bird Weight Scale | 2.64 lbs  | • Oi  |
| <u> </u> | Read Out                         |           |       |
| Ö        | Run Times                        |           | • Sp  |
|          | Auxiliary Inputs                 |           | • CC  |
| 1        | Variable Speed                   |           | • PC  |
| 1        |                                  |           |       |

- Set Temp
- Avg Temp
- Switch Status
- Graphs
- Static Pressure
- House RH
- Air Speed
- Outside Temp
- Spare Temp
- CO<sub>2</sub> Sensor
- PDS Drinker Pressure

### **Current Conditions**

The current contributions screen gives you instant visibility of critical information in all of your houses. You can monitor all settings and take adjustments on the fly. Examples of settings include

| •00000   | Sprint 1x 1:46 PM             | 9% 🕞      |  |
|----------|-------------------------------|-----------|--|
| ≡        | Current Conditi               | Δ 🐉       |  |
| TUNNEL   |                               |           |  |
| Y        | House RH                      | 68 %      |  |
| ľ        | Outside Temp                  | 91.9 °F   |  |
| ۵        | Water                         | 1,109 gal |  |
| ٠        | Drinker Pressure              | 8 In      |  |
| *        | Drinker Temperature 86 °F     |           |  |
| \$2      | Bird Weight                   | 2.64 lbs  |  |
| <u>a</u> | Bird Weight Scale<br>Read Out |           |  |
| Ö        | Run Times                     |           |  |
| AUX      | Auxiliary Inputs              |           |  |
| ŵ        | Variable Speed                |           |  |
|          |                               |           |  |

- Set Temp
  Avg Temp
  Switch Status
- Graphs
- Static Pressure
- House RH
- Air Speed
- Outside Temp
- Spare Temp
- CO<sub>2</sub> Sensor
- PDS Drinker Pressure