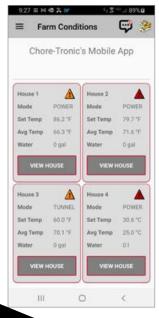

### You Are in the Know and in Charge at All Times

Get remote control of poultry house fan speeds, sprinkler zones, drinking water levels and more with the CHORE-TRONICS® Mobile App. Add our BROADCASTER<sup>™</sup> Alert System, and you will be quickly notified of alarms from your control system. Notifications are sent directly to your mobile or landline phone.

#### **CHORE-TRONICS®** Mobile App

Control your poultry houses from anywhere with the Chore-Time CHORE-TRONICS® Mobile App for your Apple® iOS or Android™ mobile phone or tablet. It is also available for devices using the Windows 10 operating system. The app uses a mobile server to communicate with your house control system whenever you need information, wherever you go.

#### **CHORE-TRONICS® Mobile App**

Control your poultry houses from anywhere with the Chore-Time **CHORE-TRONICS®** Mobile App for your Apple® iOS or Android<sup>™</sup> mobile phone or tablet. It is also available for devices using the Windows 10 operating system. The app uses a mobile server to communicate with your house control system whenever you need information, wherever you go.