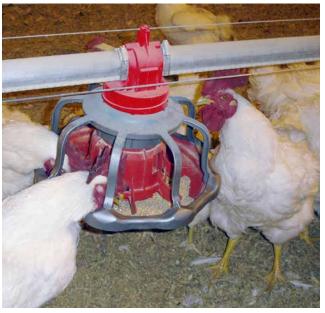

# For Ultimate Control of Male Feeding

Chore-Time's eight-spoke REVOLUTION®
Feeder Pan Assembly provides broiler breeder producers with a unique option for feeding roosters. The REVOLUTION Male Feeder gives producers the option of automatically filling feeders in the air or at floor level.

## **REVOLUTION® Male Feeder**

- The feeder's eight-spoke grill and scalloped pan edge offer roosters comfortable, easy access to feed in the pan.
- Adjust the feed volume in all pans by using centralized winches in combination with the feeder's innovative Rotary Gate.
- An actuator system controls the feed level by adjusting the amount of gate opening to meet feed requirements as the male birds grow.
- All the feeder pans can be automatically adjusted as a group with each pan having a settable range of .75 to 1.75 pounds (.34 to .79 kg) of feed.
- The feeding system and pans are filled in the air and then lowered to the roosters at feeding time the next morning.
- Producers who prefer to fill their rooster feeders at floor level have the option of getting a REVOLUTION Rooster Feeder pan assembly with indexed feeder tubes and no feed gates or windows.

The REVOLUTION® Male Feeder gives producers the option of automatically filling feeders in the air or at floor level.

The REVOLUTION® Feeder's scalloped grill and pan edge provide a smooth, rounded surface for roosters.