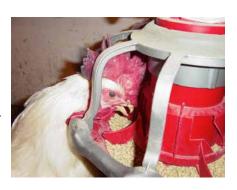

The REVOLUTION® Male Feeder gives producers the option of automatically filling feeders in the air or at floor level.

The REVOLUTION® Feeder's scalloped grill and pan edge provide a smooth, rounded surface for roosters.