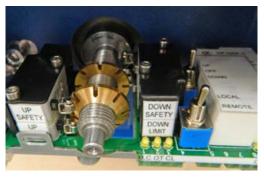

# CHORE-TIME® Rooster Feeder Winch

The Alternative to Cable Winches for Male Feeder Applications

Let's grow together.

Toggle-style switches inside the unit permit the user to select local or remote operation. In local mode, the user can operate the unit manually while standing at the winch. This is particularly convenient for setting limit switches during installation and for making other adjustments.

### **Product Features**

- Winch can be operated using one of three control options – a manual toggle switch, a time clock or by using CATALYST<sup>®</sup> Control.
- Internal limit and safety switches make limit-switch and other adjustments more convenient.
- Maintenance-free gearbox uses innovative, oil-based lifetime lubrication.
- Eliminates breakage risk from most vulnerable areas in typical winch set-ups by replacing the main cable with a durable strap and removing cable/pulley throwbacks.
- Handles feed lines up to 600 feet (183 meters) in length.