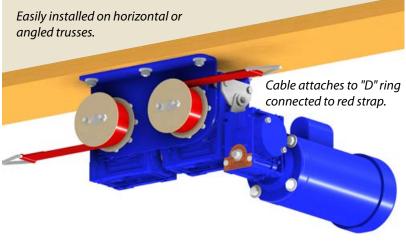

When you need to raise or lower your male feeders, you want smooth, reliable operation from a quiet, heavy-duty winch. That is exactly what you get with Chore-Time's Rooster Feeder Winch, plus various control options, convenient switch adjustment and a maintenance-free gearbox.

### **Product Features**

- Winch can be operated using one of three control options – a manual toggle switch, a time clock or by using CATALYST<sup>®</sup> Control.
- Internal limit and safety switches make limit-switch and other adjustments more convenient.
- Maintenance-free gearbox uses innovative, oil-based lifetime lubrication.
- Eliminates breakage risk from most vulnerable areas in typical winch set-ups by replacing the main cable with a durable strap and removing cable/pulley throwbacks.
- Handles feed lines up to 600 feet (183 meters) in length.