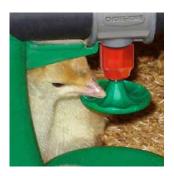

Let's grow together®

Drinker options provide plenty of fresh water to enhance growth and feed conversion.

With Chore-Time's patented ADVANTI-FLOW® Poult Drinker, birds drink from uniquely designed nipple drinker discs and also from litter-saving dual catch cups. Poults get plenty of water, and floors stay drier.