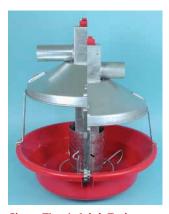

#### MODEL ATF™ PLUS Feeder

- Durable feeder assembly
- Corrosion-proof plastic
- Durable galvanized steel
- Feed-saving pan shape
- Adjustable feed level
- Labor-saving central winching

 Swing-down pan for easy cleaning

Chore-Time's
MODEL ATF™ PLUS
Feeder is rugged,
corrosion-resistant
and "tom tough."

Chore-Time's Adult Turkey
Feeder comes in two models.
The MODEL ATF™ PLUS (left)
has two inches (51 mm) more
of eating space between the
pan and shield and also under
the feed tube than the MODEL
ATF™ Feeder has in order to
give big birds more room.