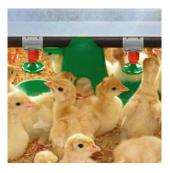

The KONAVI® Poult Feeding System features an angled cone with anti-rake fins that discourages birds from standing in the feeders – for cleaner, healthier feed.

CHORE-TIME'S MODEL H2™ PLUS Poult Feeder features simple flood feeding and a completely grill-less design.