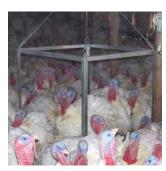

#### MODEL ATF™ PLUS Feeder

- Durable feeder assembly
- Corrosion-proof plastic
- Durable galvanized steel
- Feed-saving pan shape
- Adjustable feed level
- Labor-saving central winching

 Swing-down pan for easy cleaning

Chore-Time's
MODEL ATF™ PLUS
Feeder is rugged,
corrosion-resistant
and "tom tough."

Chore-Time's Adult Turkey
Feeder comes in two models.
The MODEL ATF™ PLUS (left)
has two inches (51 mm) more
of eating space between the
pan and shield and also under
the feed tube than the MODEL
ATF™ Feeder has in order to
give big birds more room.