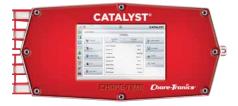

### **Controls & Scales**

Chore-Time offers a complete line of controls from simple thermostats to user-friendly complete system controllers as well as electronic scale systems.

CATALYST® Control offers the whole-house control functions of CHORE-TRONICS® Controls thanks to its expandability, built-in peripherals and other convenience features.