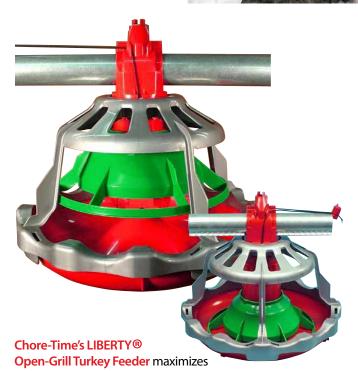

feed visibility and access while minimizing feed waste.

- When raised, Bird Positioning Ring helps keep poults out of the feeder, yet shows them the flowing feed.
- No windows to restrict flow means feed is more visible.
- ALL-OUT™ Flooding from any pan height, even in the air.
- Feed Cone can be winched for a variable flood level as birds grow or manually locked in place.