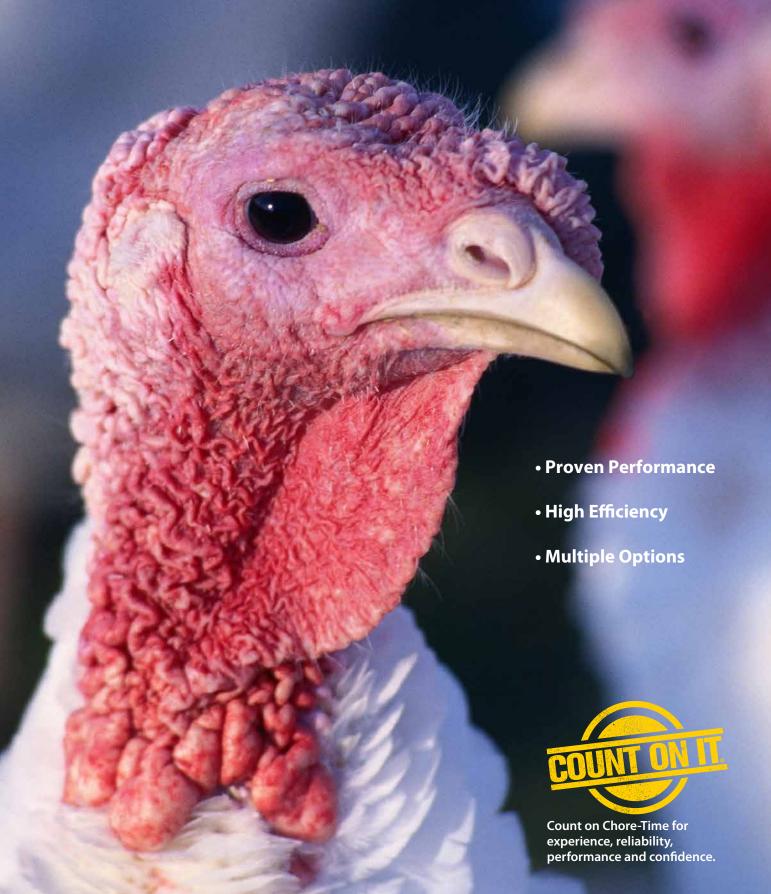

# **Totally for Turkeys**



Let's grow together®



## "Turkey Tough" Feeders, Feed Bins & Fill Systems

From start to finish, Chore-Time's line of turkey feeders provides a winning combination of performance and durability.

#### MODEL ATF™ PLUS Feeder

- Durable feeder assembly
- Corrosion-proof plastic
- Durable galvanized steel
- Feed-saving pan shape
- Adjustable feed level
- Labor-saving central winching

 Swing-down pan for easy cleaning

Chore-Time's
MODEL ATF™ PLUS
Feeder is rugged,
corrosion-resistant
and "tom tough."





Chore-Time's Adult Turkey
Feeder comes in two models.
The MODEL ATF™ PLUS (left)
has two inches (51 mm) more
of eating space between the
pan and shield and also under
the feed tube than the MODEL
ATF™ Feeder has in order to
give big birds more room.



feed visibility and access while minimizing feed waste.

-