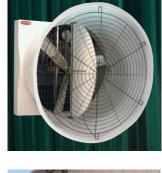

### **Ventilation**

Chore-Time has what you need to keep your poults and turkeys comfortable and productive.

Chore-Time's complete ventilation equipment package includes:

- High-performance cone exhaust fans
- Reliable box circulation fans
- Sidewall and attic inlets and tunnel doors
- Proven winches
- Innovative evaporative cooling systems
- High-output heaters
- Flexible and precise controllers