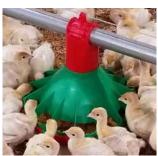

#### MODEL ATF™ PLUS Feeder

- Durable feeder assembly
- Corrosion-proof plastic
- Durable galvanized steel
- Feed-saving pan shape
- Adjustable feed level
- Labor-saving central winching

 Swing-down pan for easy cleaning

Chore-Time's
MODEL ATF™ PLUS
Feeder is rugged,
corrosion-resistant
and "tom tough."

Chore-Time's Adult Turkey
Feeder comes in two models.
The MODEL ATF™ PLUS (left)
has two inches (51 mm) more
of eating space between the
pan and shield and also under
the feed tube than the MODEL
ATF™ Feeder has in order to
give big birds more room.