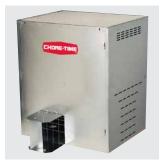

## **Heating**

Increase heating efficiency and save labor with Chore-Time.

Chore-Time's Brooders and Heaters provide a reliable, low-maintenance source of heat for young birds as well as for use during cool times.