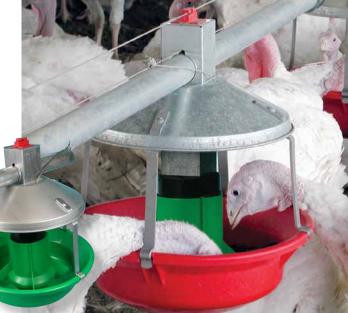

feed visibility and access while minimizing feed waste.

- When raised, Bird Positioning Ring helps keep poults out of the feeder, yet shows them the flowing feed.
- No windows to restrict flow means feed is more visible.
- ALL-OUT™ Flooding from any pan height, even in the air.
- Feed Cone can be winched for a variable flood level as birds grow or manually locked in place.

The KONAVI® Poult Feeding System features an angled cone with anti-rake fins that discourages birds from standing in the feeders – for cleaner, healthier feed.

CHORE-TIME'S MODEL H2™ PLUS Poult Feeder features simple flood feeding and a completely grill-less design.