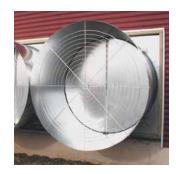

### **Ventilation**

Chore-Time has what you need to keep your poults and turkeys comfortable and productive.

Chore-Time's complete ventilation equipment package includes:

- High-performance cone exhaust fans
- Reliable box circulation fans
- Sidewall and attic inlets and tunnel doors
- Proven winches
- Innovative evaporative cooling systems
- High-output heaters
- Flexible and precise controllers