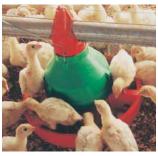

feed visibility and access while minimizing feed waste.

- When raised, Bird Positioning Ring helps keep poults out of the feeder, yet shows them the flowing feed.
- No windows to restrict flow means feed is more visible.
- ALL-OUT™ Flooding from any pan height, even in the air.
- Feed Cone can be winched for a variable flood level as birds grow or manually locked in place.

The KONAVI® Poult Feeding System features an angled cone with anti-rake fins that discourages birds from standing in the feeders – for cleaner, healthier feed.

CHORE-TIME'S MODEL H2™ PLUS Poult Feeder features simple flood feeding and a completely grill-less design.