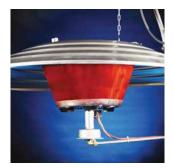

feed visibility and access while minimizing feed waste.

- When raised, Bird Positioning Ring helps keep poults out of the feeder, yet shows them the flowing feed.
- No windows to restrict flow means feed is more visible.
- ALL-OUT™ Flooding from any pan height, even in the air.
- Feed Cone can be winched for a variable flood level as birds grow or manually locked in place.

The KONAVI® Poult Feeding System features an angled cone with anti-rake fins that discourages birds from standing in the feeders – for cleaner, healthier feed.

CHORE-TIME'S MODEL H2™ PLUS Poult Feeder features simple flood feeding and a completely grill-less design.