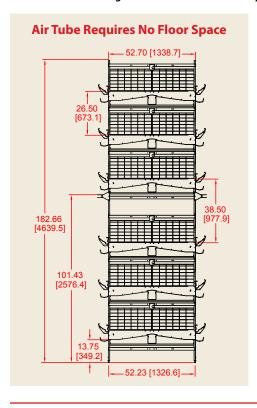

### **System Features**

- Chore-Time's VERSA® Colony System is available in models from 3- to 12-high in rows up to 520 feet (160 meters) long; walkways are easily integrated.
- Easily removable mesh partitions improve ventilation.
   Compartment width is determined by the number of partitions removed. Height is 22 inches (55.9 cm).
- Compartment backs are optional from the start or can be removed later.
- Enrichments include:
- Easy-to-grip, plastic perches.
- Nest pad area with flexible red curtains.
- Scratch panels for keeping claws trimmed.
- Litter pad with feed delivery system for dust baths.
- Independently mounted CHORE-TIME® Watering System is not affected by removal of partitions.
- Uses Chore-Time's famous ULTRAFLO® Feeding System to feed birds.
- Floor slope improves egg roll-out, and distance to egg tray helps protect eggs from damage.

- Modular design makes repairs and access to manure belt easier. Legs are on four-foot (1.2-m) centers for easier leveling.
- Assembly process features innovative interlocking parts and requires fewer rings.
- Tall, full-open horizontal doors provide comfortable access to feed and easier bird placement/removal.
- For even greater durability, compartments and structural components are manufactured using all galvanized steel construction and Galfan® floors.
- Flexible floor has tighter mesh spacing in bird standing area and is better for birds' feet.
- Floor support is simple continuous rod construction.
- System is covered by Chore-Time's generous warranty and solid backing. (See Chore-Time's written warranty for complete details.)

# Chore-Time VERSA® Colony Systems Specifications for 3-High to 12-High Systems

| <u> </u>      |                                   |                             |                        |                       |                       |                         |                        |                              |                             |
|---------------|-----------------------------------|-----------------------------|------------------------|-----------------------|-----------------------|-------------------------|------------------------|------------------------------|-----------------------------|
| Housing Style |                                   | Compartment<br>Size (W x D) | Floor Area             | Birds<br>per<br>Comp. | Bird Space            | Nipples<br>per<br>Comp. | Birds<br>per<br>Nipple | Feeder<br>Space per<br>Comp. | Feeder<br>Space<br>per Bird |
| A             | Conventional<br>Housing           | 24.0 x 26.35 in             | 632.4 in <sup>2</sup>  | 9                     | 70.2 in <sup>2</sup>  | 1                       | 9                      | 24 in                        | 2.6 in                      |
|               |                                   | 60.9 x 66.9 cm              | 4,074 cm <sup>2</sup>  |                       | 452.9 cm <sup>2</sup> |                         |                        | 60.9 cm                      | 6.7 cm                      |
| В             | Unfurnished<br>Colony Housing     | 48.0 x 52.7 in              | 2,529 in <sup>2</sup>  | 36                    | 70.2 in <sup>2</sup>  | 4                       | 9                      | 96 in                        | 2.6 in                      |
|               |                                   | 121.9 x 133.8 cm            | 16,310 cm <sup>2</sup> |                       | 452.9 cm <sup>2</sup> |                         |                        | 243.8 cm                     | 6.7 cm                      |
|               |                                   |                             |                        | 1                     |                       |                         |                        |                              |                             |
| c             | Fully Enriched<br>Colony Housing* | 144.0 x 51.0 in             | 7,344 in <sup>2</sup>  | 61                    | 120.3 in <sup>2</sup> | 8                       | 7.6                    | 288 in                       | 4.72 in                     |
|               |                                   | 365.7 x 129.5 cm            | 47,381 cm <sup>2</sup> |                       | 776.1 cm <sup>2</sup> |                         |                        | 731.5 cm                     | 11.9 cm                     |