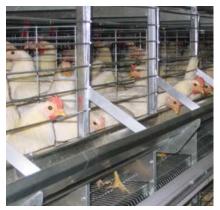

# **Colony Housing for Today ... Enrichable for the Future**

Chore-Time's Modular VERSA® Colony
System with Manure Belt meets today's
bird space needs, yet is versatile enough to
meet the needs of the future. Removable
backs and partitions permit a wide variety of
compartment sizes without loss of structural
support. The VERSA System is also able to
be fully enriched from the beginning or at a
later date. Mix and match rows of VERSA® and
VERSA® PLUS Systems in the same house to
best suit your space needs.

### **System Features**

- Chore-Time's VERSA® Colony System is available in models from 3- to 12-high in rows up to 520 feet (160 meters) long; walkways are easily integrated.
- Easily removable mesh partitions improve ventilation.
   Compartment width is determined by the number of partitions removed. Height is 22 inches (55.9 cm).
- Compartment backs are optional from the start or can be removed later.
- Enrichments include:
- Easy-to-grip, plastic perches.
- Nest pad area with flexible red curtains.
- Scratch panels for keeping claws trimmed.
- Litter pad with feed delivery system for dust baths.
- Independently mounted CHORE-TIME® Watering System is not affected by removal of partitions.
- Uses Chore-Time's famous ULTRAFLO® Feeding System to feed birds.
- Floor slope improves egg roll-out, and distance to egg tray helps protect eggs from damage.