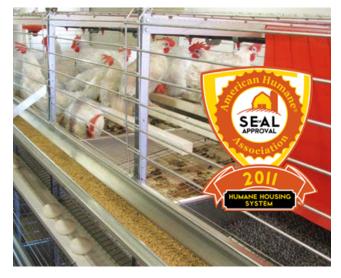

Chore-Time's
Enrichable VERSA®
Colony System
also has various
configuration
options.

Enrichments can be added at any time.

Chore-Time's VERSA® Fully Enriched Colony System has received the American Humane Association Seal of Approval for Humane Housing Systems. (Visit www.humaneheartland.org for details.)

<sup>\*</sup>This VERSA® Fully Enriched Colony System has the American Humane Association Seal of Approval.