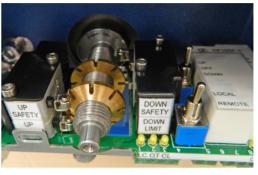

Toggle-style switches inside the unit permit the user to select local or remote operation. In local mode, the user can operate the unit manually while standing at the winch. This is particularly convenient for setting limit switches during installation and for making other adjustments.