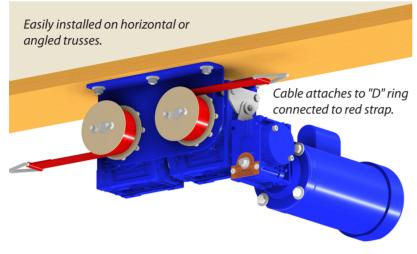

## CHORE-TIME® Rooster Feeder Winch

The Alternative to Cable Winches for Male Feeder Applications

When you need to raise or lower your male feeders, you want smooth, reliable operation from a quiet, heavy-duty winch. That is exactly what you get with Chore-Time's Rooster Feeder Winch, plus various control options, convenient switch adjustment and a maintenance-free gearbox.

## **Product Features**

- Winch can be operated using one of three control options a manual toggle switch, a time clock or by using CATALYST® Control.
- Internal limit and safety switches make limit-switch and other adjustments more convenient.
- Maintenance-free gearbox uses innovative, oil-based lifetime lubrication.
- Eliminates breakage risk from most vulnerable areas in typical winch set-ups by replacing the main cable with a durable strap and removing cable/pulley throwbacks.
- Handles feed lines up to 600 feet (183 meters) in length.