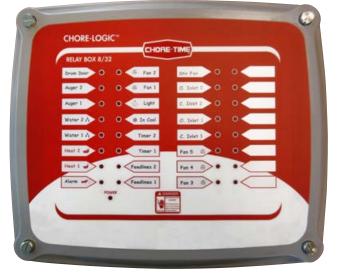

# **All You Need to Control Your Poultry House**

CHORE-LOGIC™ TS36 Control

CHORE-LOGIC™ Relay Box 8/32