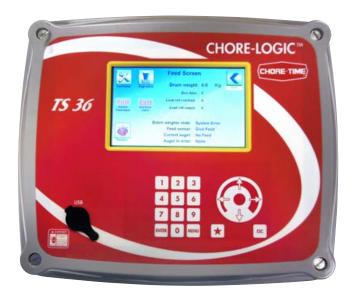

# CHORE-LOGIC™ TS36 Control with Touch Screen

### **Feed Weighing**

- Weigh up to four feed silos (load cells required)
- Batch weighing for restrictive feeding
- Weighing for feed mixing