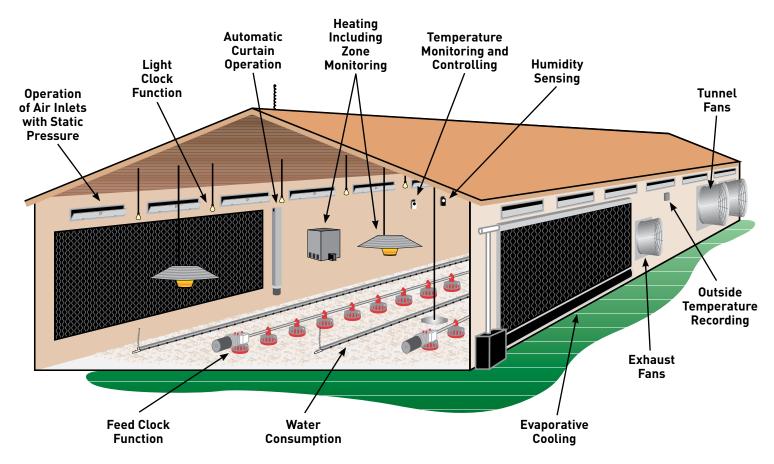

# **Complete Climate Control**

- Control heating & cooling
- Operate fans, inlets & curtain winches
- Alarms
- Light dimming or dusk-to-dawn lighting
- Tunnel and minimum ventilation

### **Data Collection**

- Gather key data points
- Transfer data to PC for analysis

## **Bird Weighing**

Monitor up to four scales per control

### **Feed & Water Control**

- Start and stop feeders
- Operate drinking system

Count on Chore-Time for experience, reliability, performance and confidence.